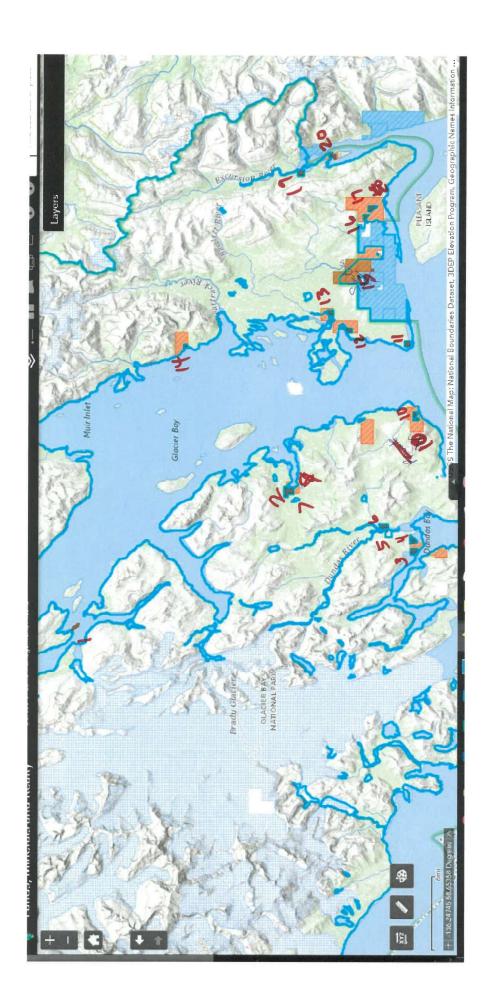

## HIA NATIVE Allotments

| Glacier Bay/Dundas Bay/Icy Strait/Excursion |             |                    |
|---------------------------------------------|-------------|--------------------|
| Ref#                                        | Applicant#  | Name               |
|                                             | 1 A007748   | James Johnnie      |
|                                             | 2 AA008010  | Mary J Johnson     |
|                                             | 3 A004489   | Harry Shukdake     |
|                                             | 4 A004490   | Mike Wilson        |
|                                             | 5 A006089   | James White        |
|                                             | 6 A004471   | Tom Martin         |
|                                             | 7 A001770   | Frank St Clair     |
|                                             | 8           |                    |
|                                             | 9           |                    |
|                                             | 10 AA006583 | Edith Bean         |
|                                             | 11 A000437  | William McKinley   |
|                                             | 12 J001530  | Charles Judson     |
|                                             | 13 J001532  | Albert Jackson     |
|                                             | 14 J001531  | J E Coffin         |
|                                             | 15 A001717B | Aaron Sharp        |
|                                             | 16 A000444  | Charlie George     |
|                                             | 17 A000442  | Albert Mills       |
|                                             | 18          |                    |
|                                             | 19 A000439  | Paul Brown         |
|                                             | 20 AA007992 | Jack Paul Brown Sr |
|                                             |             |                    |